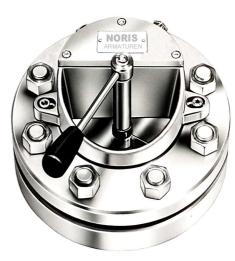

#### Information:

The light houses will be mounted by us during the assembling

with half light fittings Type HL and wiper Bauform 190

with small light fittings Type BKLVLR

with EX- light fittings Type KEL / PEL