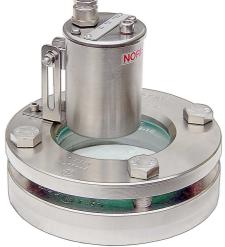

#### Information:

The light houses will be mounted by us during the assembling

with half light fittings Type HL and wiper Bauform 190

with small light fittings Type BKLVLR

with EX- light fittings Type KEL / PEL