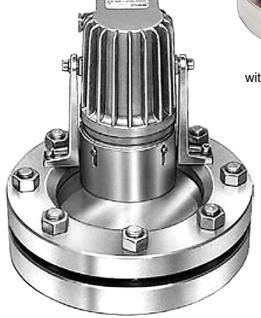

#### Information:

The light houses will be mounted by us during the assembling

with half light fittings Type HL and wiper Bauform 190

with small light fittings Type BKLVLR

with EX- light fittings Type KEL / PEL

with EX-light fittings Type 100

Modifications reserved

NORIS ARMATUREN Burkenstein GmbH & Co. KG

Puscherstrasse 3 D-90411 Nürnberg Telefon: +49 (0) 911 / 52 150 63 Telefax: +49 (0) 911 / 52 24 40

Internet: Noris-Armaturen.de E-Mail: Noris@Noris-Armaturen.de