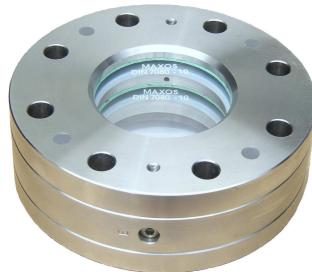

# Sight Glass Fittings acc. to DIN 28121 to be *mounted* to existing DIN-flanges with <u>Safety</u> double windows

### **Application:**

NORIS-Sight glasses acc. to DIN 28121 are equipped with a double glass system. Every single glass plate resists the design pressure, so in case of failure of one plate the other plate will stay the complete system pressure without leakage and guarantees the function of the system. Sealing os realised by a O-ring system between the flanges.