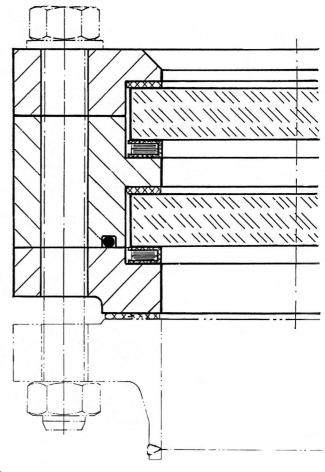

### **Application:**

NORIS-Sight glasses acc. to DIN 28121 are equipped with a double glass system. Every single glass plate resists the design pressure, so in case of failure of one plate the other plate will stay the complete system pressure without leakage and guarantees the function of the system. Sealing os realised by a O-ring system between the flanges.

### **Operating conditions:**

Working pressure: 10 bar or 25 bar Working temperature:  $200^{\circ}$  or  $150^{\circ}$ 

#### **Option:**

Flanges can be supplied with special facings Heating unit against fog Base-flange lined Special design for more then 200℃ Sight glass light fittings ANSI-connection