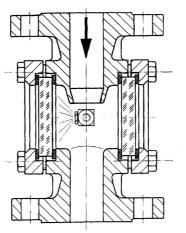

### Sight flow indicator

Special design with Spray Washer

#### **Application:**

Inside surface of the glass can be cleaned inside with the built-in spray head. There is a choice of two spray heads for both glass plates. For the cleaning medium the spray head connection is leaded to outside between the flanges which hold the glass plates.

#### Standard version:

One spray head for one side Spray head in stainless steel Spray connection: Tube G <sup>1</sup>/<sub>4</sub><sup>"</sup> with male thread