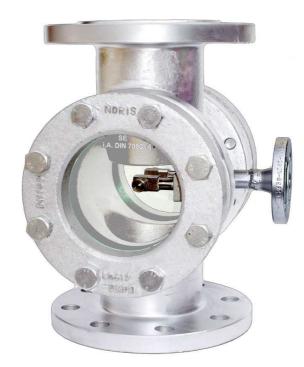

### Sight flow indicator

Special design with Spray Washer

#### **Application:**

Inside surface of the glass can be cleaned inside with the built-in spray head. There is a choice of two spray heads for both glass plates. For the cleaning medium the spray head connection is leaded to outside between the flanges which hold the glass plates.