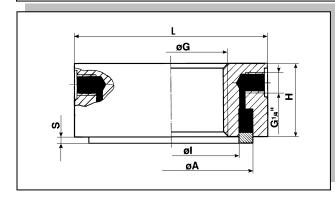

Clamping range 2 mm 4 mm 10 mm

| Thread             | Ring piston |    | Outer<br>Dimension | Height | Clamping Force <b>in kN</b><br>Pump with max.working pressure |         | Part No<br>Clamping range S |
|--------------------|-------------|----|--------------------|--------|---------------------------------------------------------------|---------|-----------------------------|
| ØG <sub>max.</sub> | ØA          | ØI | LxB                | Н      | 400 bar                                                       | 700 bar |                             |
|                    |             |    |                    |        |                                                               |         | 2 mm                        |
| 30                 | 65          | 40 | 80 x 80            | 45     | 80                                                            | 140     | 052.02.030                  |
|                    |             |    |                    |        |                                                               |         | 4 mm                        |
| 36                 | 66          | 46 | 80 x 80            | 50     | 70                                                            | 120     | 052.04.036                  |
|                    |             |    |                    |        |                                                               |         | 10 mm                       |
| 36                 | 66          | 46 | 90 x 90            | 60     | 70                                                            | 120     | 152.10.036                  |